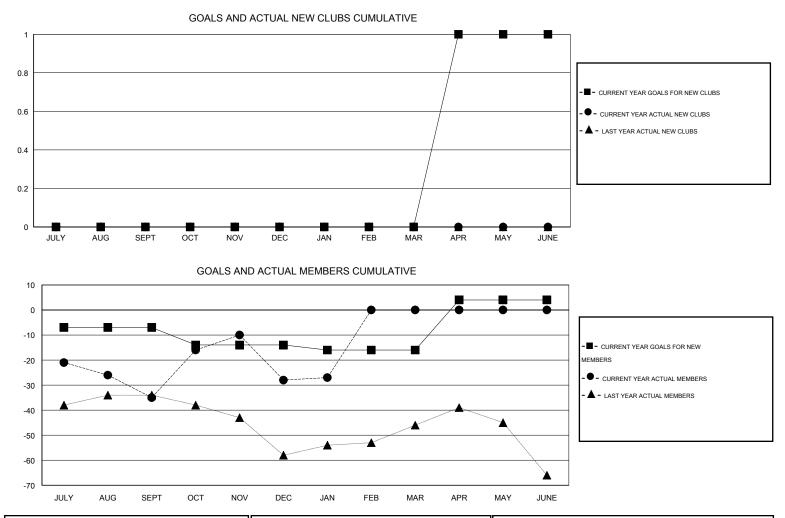

## v Wona

| GMT: Gary Wo  | ong              | LOCATION WASHINGTON |                  |                  |                       |                    |                                     |                    |                  |  |  |
|---------------|------------------|---------------------|------------------|------------------|-----------------------|--------------------|-------------------------------------|--------------------|------------------|--|--|
|               |                  | Clubs               |                  |                  | Members               |                    |                                     |                    |                  |  |  |
|               | RESU             | LTS FOR 2014-2015   |                  |                  | RESULTS FOR 2014-2015 |                    |                                     |                    |                  |  |  |
| QUARTER       | NEW CLUB<br>GOAL | NEW CLUBS           | DROPPED<br>CLUBS | NET<br>GAIN/LOSS | QUARTER               | NEW MEMBER<br>GOAL | CHARTER AND<br>NEW MEMBERS<br>ADDED | DROPPED<br>MEMBERS | NET<br>GAIN/LOSS |  |  |
| JULY/AUG/SEPT | 0                | 0                   | 1                | -1               | JULY/AUG/SEPT         | -7                 | 40                                  | 75                 | -35              |  |  |
| OCT/NOV/DEC   | 0                | 0                   | 0                | 0                | OCT/NOV/DEC           | -7                 | 46                                  | 39                 | 7                |  |  |
| JAN/FEB/MAR   | 0                | 0                   | 0                | 0                | JAN/FEB/MAR           | -2                 | 12                                  | 11                 | 1                |  |  |
| APR/MAY/JUNE  | 1                | 0                   | 0                | 0                | APR/MAY/JUNE          | 20                 | 0                                   | 0                  | 0                |  |  |